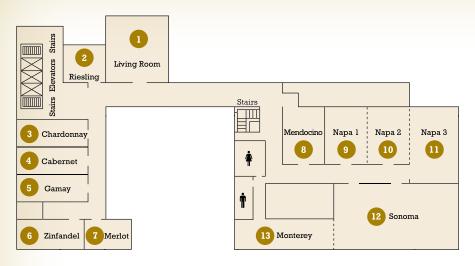

## Mezzanine

- 1. Living Room
- 2. Riesling
- 3. Chardonnay
- 4. Cabernet
- 5. Gamay
- 6. Zinfandel
- 7. Merlot
- 8. Mendocino
- 9. Napa l
- 10. Napa 2
- 11. Napa 3
- 12. Sonoma
- 13. Monterey

- **Lobby Level** 16 Empire Ballroom Meritage Restaurant Meritage Lounge Stairs 17 Claremont Ballroom 11 Alumni 置 Ĭ Stairs Ashby Avenue Balcony Foyer Main Hotel Lobby Entrance Lanai 2 Boardroom Y 🕕 🍴 7 Lanai 3 Paragon Bar & Restaurant Horizon Panorama
  - 1. Paragon Bar & Restaurant
  - 2. Gift Shops
  - 3. Panorama
  - 4. Horizon
  - 5. Front Desk/Concierge
  - 6. Bell Desk
  - 7. Lanai 3
  - 8. Lanai 2
  - 9. Boardroom